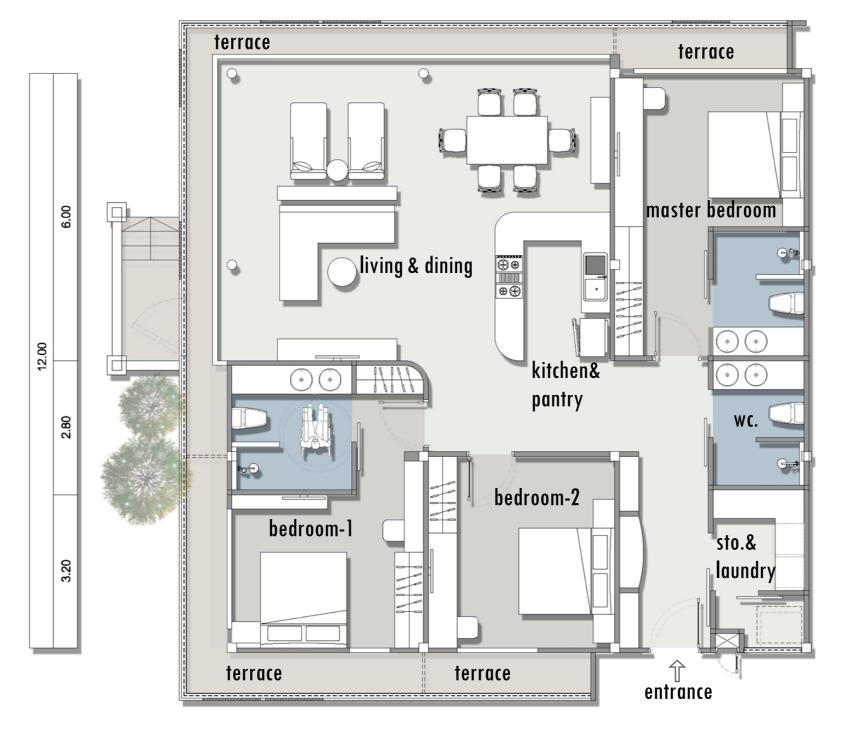

| 4.00 | 4.00  | 2.00 | 2.00 |
|------|-------|------|------|
|      | 12.00 |      |      |

## **Internal Utility Space**

3.20

2.80

2.80

3.20

| 1. Living , Dining ,<br>Kitchen & Pantry area | 70.40         | sq.m. |
|-----------------------------------------------|---------------|-------|
| 2. Storage & Laundry                          | 6.00          | sq.m. |
| 3. WC.                                        | 5.60          | sq.m. |
| 4. Bedroom-1                                  | 23.40         | sq.m. |
| 5. Bedroom-2                                  | 15.60         | sq.m. |
| 6. Master Bedroom                             | 23.30         | sq.m. |
| Total                                         | <u>144.30</u> | sq.m. |

## **External Utility Space**

| 1. Terrace         | 33.50        | sq.m. |
|--------------------|--------------|-------|
| 2. Carpark Storage |              | sq.m. |
| Total              | <u>39.75</u> | sq.m. |

Grand Total 184.05 sq.m.

## Exclusive area for Residence

1. Private Car parking 13.75 sq.m.

A13 - A14

B13 - B14

C13 - C14